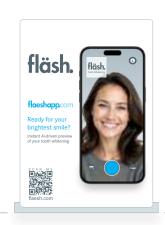

## flaeshapp.com Show and tell your patient

Instant Al-driven preview of achievable withening results. Can be used by clinic team and patients. No app installation.

Simply open **www.flaeshapp.com** in your browser. Then use the camera on your device.

Tip: Add **flaeshapp.com** to your phone's home screen for quick access and to showpatients their best smile. After taking a photo, rotate your phone horizontally for a before-and-after comparison.