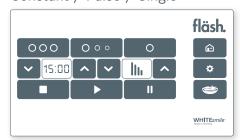

#### fläshcard Time management system

Virtual instructions directly on the device

3 whitening programs Constant / Pulse / Single

Determination of whitening shades achieved

#### Advanced technology

3 high-performance LEDs. High-intensity blue light spectrum (460 nm, 190 mW/cm²)

#### Ergonomic design

Easy lock system for precise patient positioning

#### Customizable settings

Modes for sensitive teeth and single tooth whitening

#### Variable light output

Adjustable for optimal esults

#### Safe temperature

Ensures patient comfort

#### System includes

Whitening Lamp, 3 safety goggles, fläshcard system for gel, full-color touch screen