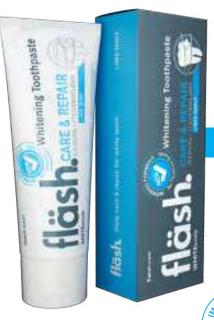

## fläsh.

After Care

## The best post whitening treatment for your patients

The ideal care for white teeth before and after whitening treatments. Intended for daily use. Even for sensitive teeth. Strengthens the enamel with 17% hydroxylapatit. Double caries protection with sodium fluoride (1100 ppm F<sup>-</sup>) and 30% xylitol. Supports salivation, which in turn reinforces remineralization.

No SLS. No triclosan. No bleaching agents. Gentle cleaning agents. New: No titanium dioxide. Protects against new tartar formation.

Refreshing **LIME-MINT** 

Whitening Toothpaste Care & Repair

**Dentist Information** 