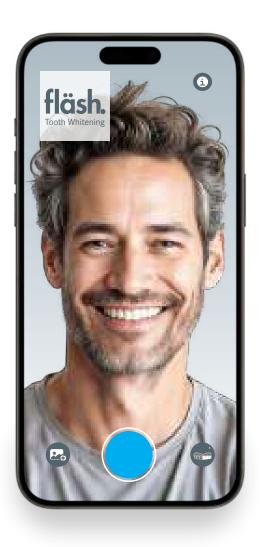

## flaeshapp.com Show and tell your patient

Instant Al-driven preview of achievable withening results. Can be used by clinic team and patients. No app installation.

Simply open **www.flaeshapp.com** in your browser. Then use the camera on your device.

Tip: Add **flaeshapp.com** to your phone's home screen for quick access and to showpatients their best smile. After taking a photo, rotate your phone horizontally for a before-and-after comparison.