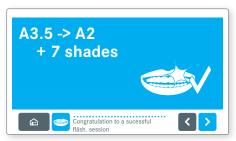

## flaeshapp.com

Tip: Use flaeshapp to show the whitening result!

## flaeshapp.com Show and tell your patient

Instant Al-driven preview of achievable withening results. Can be used by clinic team and patients. No app installation.

Simply open **www.flaeshapp.com** in your browser. Then use the camera on your device.

Tip: Add **flaeshapp.com** to your phone's home screen for quick access and to showpatients their best smile. After taking a photo, rotate your phone horizontally for a before-and-after comparison.