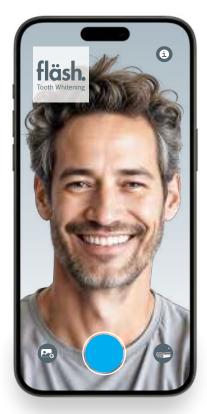

## flaeshapp.com

Tip: Use flaeshapp to show the whitening result!

## flaeshapp.com Show and tell your patient

Instant Al-driven preview of achievable withening results. Can be used by clinic team and patients. No app installation.

Simply open **www.flaeshapp.com** in your browser. Then use the camera on your device.

Tip: Add **flaeshapp.com** to your phone's home screen for quick access and to showpatients their best smile. After taking a photo, rotate your phone horizontally for a before-and-after comparison.