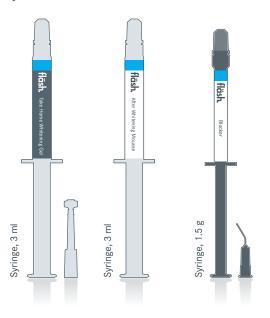

## fläsh.

Take Home Whitening System

Use as stand-alone treatment or follow-up. For use in bleaching trays. Rounds up the whitening offer in the clinic. Gentle whitening with minty taste.

4 x Whitening Gel, 3 ml

1 x After Whitening Mousse, 3 ml

2 x Bleaching Foil\*

1 x Blocker\*

1 x Traybox

#### Effective gel

Provided in 3 ml syringes for easy application

#### After Whitening Mousse

Desensitizes and remineralizes teeth

#### Bleaching Foil (optional)

For a perfect fit of laboratory-made and customized trays

#### Blocker (optional)

As spacer for laboratory models

#### Traybox

Keeps the custom-made trays save and clean

#### Suitable for adults

For patients aged 18 and above

#### Cosmetic tooth whitening

10% CP (≈3,5% HP) 16% CP (≈5,6% HP) \* Content of kits

\* Content of kits may vary by country

HP: hydrogen peroxide, CP: carbamide peroxide