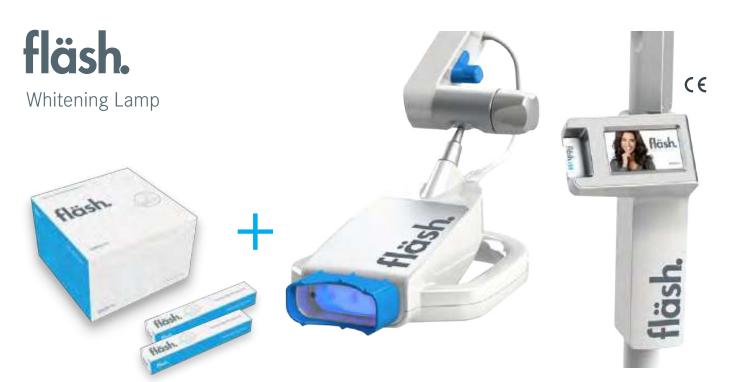

# Perfect synergy — the secret to exceptional whitening results!

The secret to exceptional results lies in the perfect combination of the fläsh Whitening Lamp and the fläsh Light Whitening Gel.

The latest high-performance LED technology with a high-intensity focused light spectrum with visible blue light. Ergonomic operation due to the easy lock system allows for perfect positioning in front of the patient. Special settings for sensitive teeth and single tooth whitening. Light output can be varied. Optimal results with fläsh Chairside Light Whitening Gel. Safe working temperature.

#### System includes

Whitening Lamp, 3 safety goggles, fläshcard system for gel, full-color touch screen

## fläsh.

Chairside Light
Whitening System