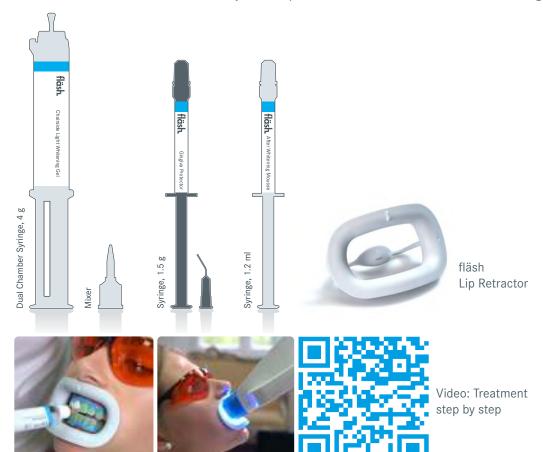

## fläsh.

Chairside Light
Whitening System

## Gentle, effective and fast

fläsh Chairside Light Whitening with active chlorophyll is gentle on teeth with a low sensitivity rate. Effective whitening in 3–4 treatments of 15 minutes each in one session.

Cosmetic tooth whitening with 6% hydrogen peroxide. Medical tooth whitening with 32% hydrogen peroxide and with medical indication only.

The treatment can be intensified by subsequent use of fläsh Take Home Whitening.

#### Content of 2-Patient Kit\*:

2 x Chairside
Whitening Gel, 4 g
2 x Gingiva Protector, 1.5 g
2 x After Whitening
Mousse, 1.2 ml
2 x Lip Retractor
1 x 120 minutes
timecard

#### **Effective Whitening**

Achieves results in 3–4 sessions of 15 minutes each

#### Optimized for fläsh Whitening Lamp

Delivers the whitest results

#### Precise application

Green gel ensures accuracy

#### Suitable for adults

For patients aged 18 and above

#### Available concentrations

Medical tooth whitening 32% HP Cosmetic tooth whitening 6% HP

\* Content of kits may vary by country