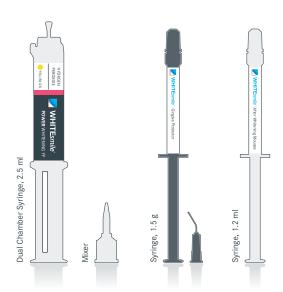

#### **POWER WHITENING**

Gel in 2.5 ml dual chamber syringes

#### **GINGIVA PROTECTOR**

Light curing, 1.5 g syringes

#### **AFTER WHITENING MOUSSE**

Desensitizing & remineralization, fruity taste, 1.2 ml syringes