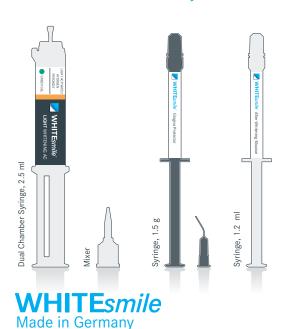

#### LIGHT WHITENING

Gel in 2.5 ml dual chamber syringes

#### **GINGIVA PROTECTOR**

Light curing, 1.5 g syringes

#### **AFTER WHITENING MOUSSE**

Desensitizing & remineralization, fruity taste, 1.2 ml syringes