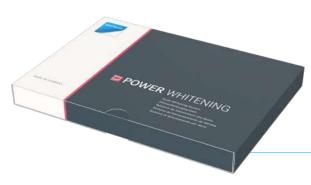

# **POWER** WHITENING Chairside. Without light.

Powerful whitening, chemically activated whitening gel for chairside use, and gentle on the enamel. No light needed, just fast, great results.

**Chairside whitening:** Chemically activated.

#### **POWER WHITENING**

Gel in 2.5 ml dual chamber syringes

#### **GINGIVA PROTECTOR**

Light curing, 1.5 g syringes

#### **AFTER WHITENING MOUSSE**

Desensitizing & remineralization, fruity taste, 1.2 ml syringes