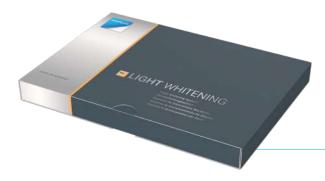

# **LIGHT** WHITENING Chairside. Effective with light.

An advanced light-activated whitening gel formulated to work seamlesslywith WHITEsmile Lamps, for a brighter, more radiant smile in less time. Gentle on the enamel.

#### LIGHT WHITENING

Gel in 2.5 ml dual chamber syringes

#### **GINGIVA PROTECTOR**

Light curing, 1.5 g syringes

#### **AFTER WHITENING MOUSSE**

Desensitizing & remineralization, fruity taste, 1.2 ml syringes