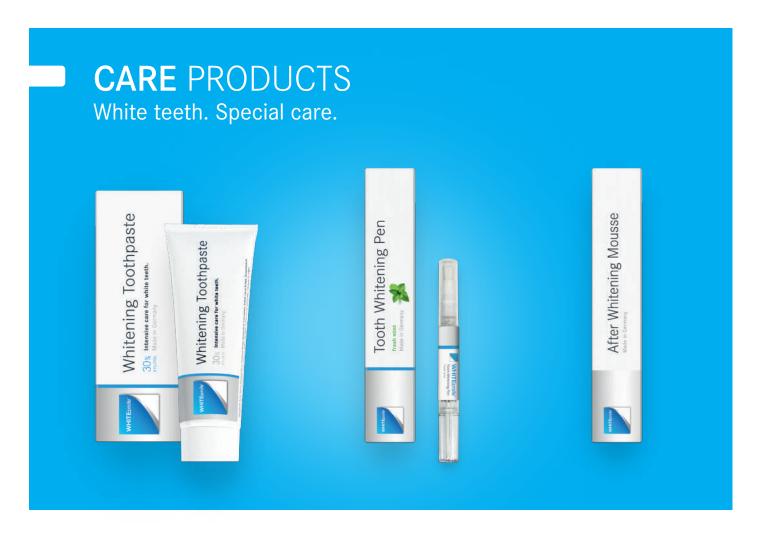

# Whitening Toothpaste

Special care before and after tooth whitening treatments. For daily use. 75 ml, with 30% xylitol, potassium nitrate and 1450 ppm fluoride (RDA 60).

# **Tooth Whitening Pen**

Cosmetic tooth whitening: Helps to maintain whiter teeth. Easy handling. 4 ml, 16% CP (≈ 5.6% HP), Shelf-life 24 months, fresh mint.

# **After Whitening Mousse**

Rounds up the tooth whitening treatment. Remineralizes the teeth. Effective against sensitivities. Wellness for teeth. 3 ml, 30% xylitol, 4,2% potassium nitrate and 1450 ppm fluoride, fruity taste.