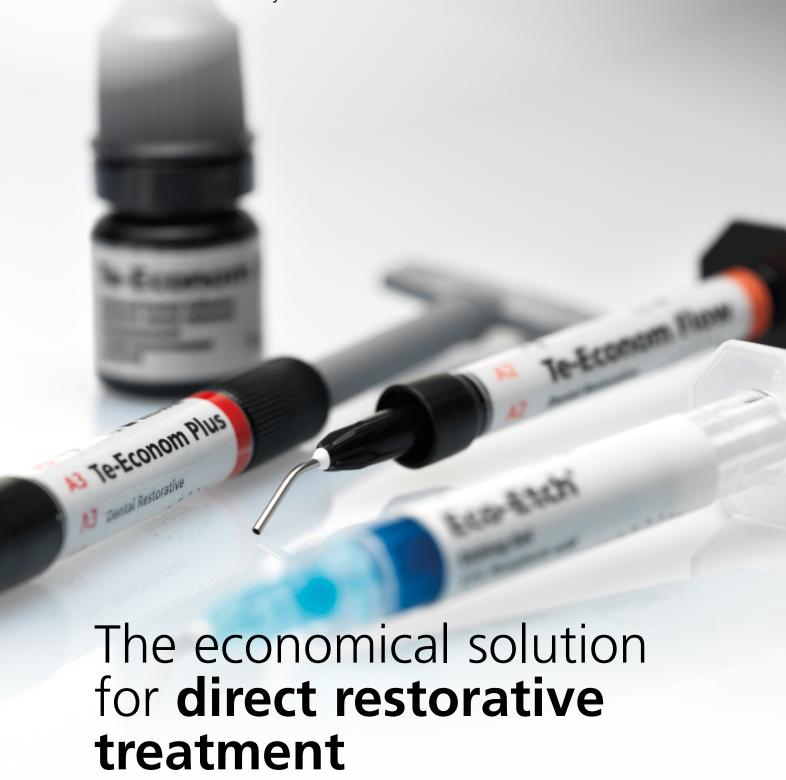

## **Te-Econom Line**

The components of the Te-Econom line of direct restorative products are ideally coordinated and attractively priced. They include the following:

Eco-Etch® Te-Econom Flow® Te-Econom Bond® Te-Econom Plus®

# **Te-Econom Plus**

The sculptable universal composite has been successfully used for many years. It has outstanding qualities and it is exceptionally economical to use.